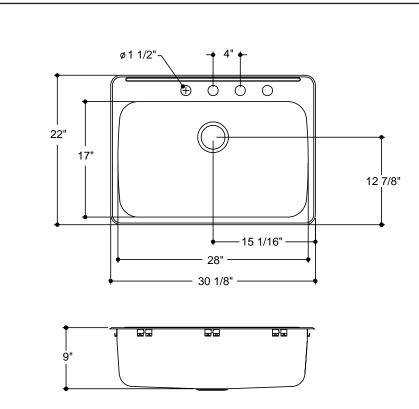

## OVERALL DIMENSIONS

NOTE: Fits 33" Cabinet

| Model #  | Overall            | <b>Bowl Dimensions</b> |       | Sink  | Faucet | Gauge | Cutout                      |
|----------|--------------------|------------------------|-------|-------|--------|-------|-----------------------------|
|          | Dimension          | Length                 | Width | Depth | Holes  |       | Dimensions                  |
| KSV90L1M | 22" x<br>30 1/8"   | 28"                    | 17"   | 9"    | 1      | 18    | refer to template<br>in box |
| KSV90L3M | 22'' x<br>30 1/8'' | 28"                    | 17"   | 9"    | 3      | 18    | refer to template<br>in box |
| KSV90L4M | 22" x<br>30 1/8"   | 28"                    | 17"   | 9"    | 4      | 18    | refer to template<br>in box |